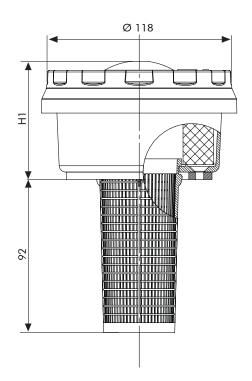

# **OVERALL DIMENSIONS**

## **NOMINAL SIZE**

| CODE  | H1 | AIR FLOW RATE NI/min<br>Dp 0,015 barg |      |
|-------|----|---------------------------------------|------|
|       |    | C10                                   | G10  |
| FB250 | 46 | 1200                                  | 1400 |
| FB251 | 74 | 1600                                  | 1800 |