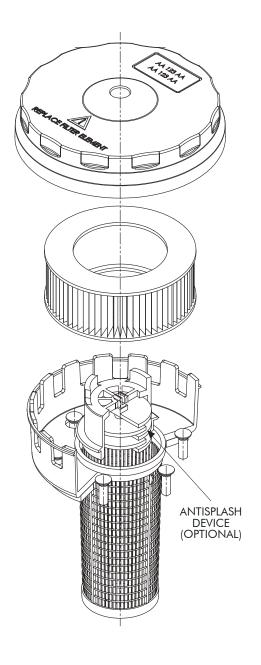

## **ACCESSORIES**

The accessories must be ordered separately

| SG 505 | antisplash device for size 50 |
|--------|-------------------------------|
| SG 515 | antisplash device for size 51 |

When the oil tank can be subjected to strong shocks or oscillations, the optional SG device prevents oil splashes from escaping and wetting the filter element, thanks to its labyrinth system.