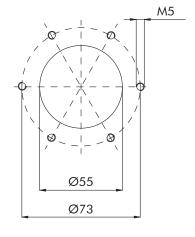

### **ORDERING INFORMATION**

| 1.                                       | 2.                                 |                                       | 3.                                                                                                                                        | 4.                                                                                                                  | 5.       |
|------------------------------------------|------------------------------------|---------------------------------------|-------------------------------------------------------------------------------------------------------------------------------------------|---------------------------------------------------------------------------------------------------------------------|----------|
| FB2                                      | 50                                 | )                                     | D2                                                                                                                                        | C10                                                                                                                 | 000      |
| B2                                       | 50                                 | )                                     | -                                                                                                                                         | C10                                                                                                                 | -        |
| ED.O                                     |                                    | 1                                     |                                                                                                                                           |                                                                                                                     |          |
| FB2                                      |                                    |                                       |                                                                                                                                           |                                                                                                                     |          |
| 50                                       |                                    | length 1                              |                                                                                                                                           |                                                                                                                     |          |
| 51 length 2                              |                                    |                                       |                                                                                                                                           |                                                                                                                     |          |
| D2                                       |                                    | flange, DIN 24557/2                   |                                                                                                                                           |                                                                                                                     |          |
| 000 without element                      |                                    |                                       |                                                                                                                                           |                                                                                                                     |          |
| C10 cellulose (air filtration 3 $\mu$ m) |                                    | μm)                                   |                                                                                                                                           |                                                                                                                     |          |
| G10                                      | )                                  | glassfiber (air filtration 1 $\mu$ m) |                                                                                                                                           |                                                                                                                     |          |
| 000 without options                      |                                    |                                       |                                                                                                                                           |                                                                                                                     |          |
|                                          | B2  FB2  50  51  D2  000  C10  G10 | B2 50  FB2  50  51  D2  000  C10  G10 | B2     50       FB2     50       50     leng       51     leng       D2     flar       000     with       C10     cell       G10     glas | FB2  50 length 1  51 length 2  D2 flange, DIN 2  000 without elem  C10 cellulose (air collust)  G10 glassfiber (air | FB2   50 |