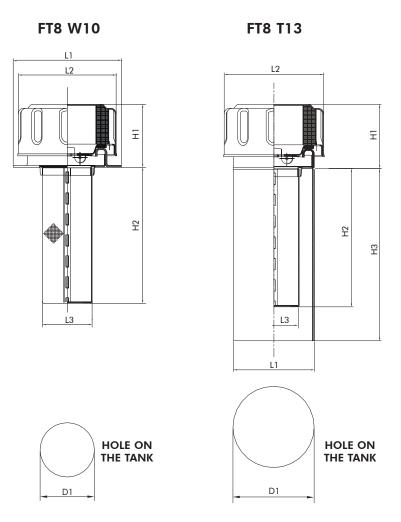

### **OVERALL DIMENSIONS**

#### **NOMINAL SIZE**

| CODE    | D1 | H1   | H2  | 2 H3 | L1 | L2 | L3 | AIR FLOW RATE NI/min<br>Dp 0,015 barg |     |
|---------|----|------|-----|------|----|----|----|---------------------------------------|-----|
|         |    |      |     |      |    |    |    | F03                                   | F10 |
| FT8 W10 | 40 | - 50 | 105 |      | 83 | 75 | 38 | 200                                   | 250 |
| FT8 T13 | 62 | - 50 | 105 | 130  | 60 |    |    | 450                                   | 550 |