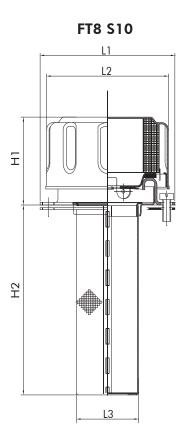

# ORDERING INFORMATION

|                         | 1.  | 2. | 3.             | 4.           | 5.         | 6. | 7. |
|-------------------------|-----|----|----------------|--------------|------------|----|----|
|                         | FT  | 8  | F03            | В            | S08        | 0  | L  |
| 1. SERIES               | FT  |    |                |              |            |    |    |
| 2. SIZE                 | 5   |    | cover Ø48      |              |            |    |    |
|                         | 8   |    | cover Ø75      |              |            |    |    |
| 3. FILTER MEDIA         | F03 |    | polyurethane   | (air filtrat | tion 3 μm) |    |    |
|                         | F10 |    | polyurethane   | (air filtrat | ion 10 μm) |    |    |
| 4. GASKETS              | В   |    | NBR            |              |            |    |    |
| 5. MOUNTING TYPE        |     |    | FT5 only       |              |            |    |    |
|                         | S08 |    | flange, baske  | t h = 80     | mm         |    |    |
|                         | S15 |    | flange, baske  | th = 150     | 0 mm       |    |    |
|                         | S10 |    | flange, remov  | vable bas    | ket        |    |    |
|                         | W10 |    | welding flang  | е            |            |    |    |
|                         | T13 |    | with antisplas | h tube       |            |    |    |
| 6. PRESSURIZATION VALVE | 0   |    | no valve       |              |            |    |    |
|                         | 1   |    | 0,35 bar       |              | - FT8 ONLY |    |    |
|                         | 2   |    | 0,75 bar       |              |            |    |    |
| 7. PADLOCK HOLDER       | 0   |    | without padlo  | ck holder    |            |    |    |
|                         | L   |    | with padlock   |              | FT8 ONLY   |    |    |

## **NOMINAL SIZE**

| CODE     | B1    | D1 | H1 | H2  | L1 | L2 | L3   | AIR FLOW RATE NI/min<br>Dp 0,015 barg |     |
|----------|-------|----|----|-----|----|----|------|---------------------------------------|-----|
|          |       |    |    |     |    |    |      | F03                                   | F10 |
| FT5      | 41    | 31 | 37 | 67  | 52 | 48 | 27,5 | 200                                   | 250 |
| FT8 S8   |       | 52 |    | 80  |    |    | 50   |                                       |     |
| FT8 \$15 | 71÷73 | 52 | 50 | 150 | 83 | 75 | 50   | 450                                   | 550 |
| FT8 \$10 |       | 40 | -  | 105 |    |    | 38   |                                       |     |