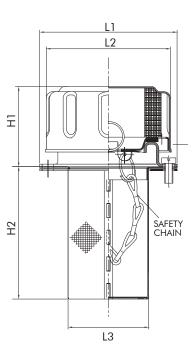

## **OVERALL DIMENSIONS**

FT8 S08 - FT8 S15

TANK MOUNTING PATTERN (DIN 24557/2)

TANK MOUNTING PATTERN (DIN 24557/2)

## **NOMINAL SIZE**

| CODE     | B1    | D1 | H1 | H2  | L1 | L2 | L3   | AIR FLOW RATE NI/min<br>Dp 0,015 barg |     |
|----------|-------|----|----|-----|----|----|------|---------------------------------------|-----|
|          |       |    |    |     |    |    |      | F03                                   | F10 |
| FT5      | 41    | 31 | 37 | 67  | 52 | 48 | 27,5 | 200                                   | 250 |
| FT8 S8   |       | 52 |    | 80  |    |    | 50   |                                       |     |
| FT8 \$15 | 71÷73 | 52 | 50 | 150 | 83 | 75 | 50   | 450                                   | 550 |
| FT8 \$10 |       | 40 | -  | 105 |    |    | 38   |                                       |     |