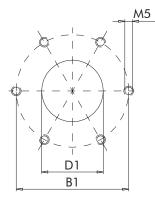

## **OVERALL DIMENSIONS**

FT8 S08 - FT8 S15

TANK MOUNTING PATTERN (DIN 24557/2)

TANK MOUNTING PATTERN (DIN 24557/2)

## **NOMINAL SIZE**

| CODE     | B1    | D1 | H1 | H2  | L1 | L2 | L3   | AIR FLOW RATE NI/min<br>Dp 0,015 barg |     |
|----------|-------|----|----|-----|----|----|------|---------------------------------------|-----|
|          |       |    |    |     |    |    |      | F03                                   | F10 |
| FT5      | 41    | 31 | 37 | 67  | 52 | 48 | 27,5 | 200                                   | 250 |
| FT8 S8   |       | 52 |    | 80  |    |    | 50   |                                       |     |
| FT8 \$15 | 71÷73 | 52 | 50 | 150 | 83 | 75 | 50   | 450                                   | 550 |
| FT8 \$10 |       | 40 | -  | 105 |    |    | 38   |                                       |     |