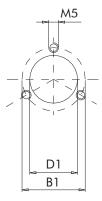

## **OVERALL DIMENSIONS**

FT8 S08 - FT8 S15

TANK MOUNTING PATTERN (DIN 24557/2)

TANK MOUNTING PATTERN (DIN 24557/2)

## **NOMINAL SIZE**

| CODE     | B1    | D1 | H1 | H2  | L1 | L2 | L3   | AIR FLOW RATE NI/min<br>Dp 0,015 barg |     |
|----------|-------|----|----|-----|----|----|------|---------------------------------------|-----|
|          |       |    |    |     |    |    |      | F03                                   | F10 |
| FT5      | 41    | 31 | 37 | 67  | 52 | 48 | 27,5 | 200                                   | 250 |
| FT8 S8   |       | 52 |    | 80  |    |    | 50   |                                       |     |
| FT8 \$15 | 71÷73 | 52 | 50 | 150 | 83 | 75 | 50   | 450                                   | 550 |
| FT8 \$10 |       | 40 | -  | 105 |    |    | 38   |                                       |     |