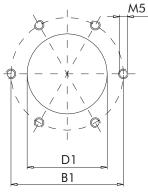

## **OVERALL DIMENSIONS**

FT8 S08 - FT8 S15

TANK MOUNTING PATTERN (DIN 24557/2)

TANK MOUNTING PATTERN (DIN 24557/2)

## **NOMINAL SIZE**

| CODE     | B1    | D1 | H1 | H2  | L1 | L2 | L3   | AIR FLOW RATE NI/min<br>Dp 0,015 barg |     |
|----------|-------|----|----|-----|----|----|------|---------------------------------------|-----|
|          |       |    |    |     |    |    |      | F03                                   | F10 |
| FT5      | 41    | 31 | 37 | 67  | 52 | 48 | 27,5 | 200                                   | 250 |
| FT8 S8   |       | 52 |    | 80  |    |    | 50   |                                       |     |
| FT8 \$15 | 71÷73 | 52 | 50 | 150 | 83 | 75 | 50   | 450                                   | 550 |
| FT8 \$10 |       | 40 | -  | 105 |    |    | 38   |                                       |     |