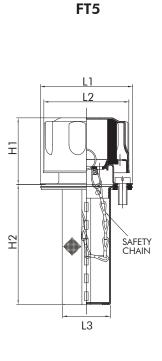

## **NOMINAL SIZE**

| CODE     | B1    | D1 | H1 | H2  | L1 | L2 | L3   | AIR FLOW RATE NI/min<br>Dp 0,015 barg |     |
|----------|-------|----|----|-----|----|----|------|---------------------------------------|-----|
|          |       |    |    |     |    |    |      | F03                                   | F10 |
| FT5      | 41    | 31 | 37 | 67  | 52 | 48 | 27,5 | 200                                   | 250 |
| FT8 S8   |       | 52 |    | 80  |    |    | 50   |                                       |     |
| FT8 \$15 | 71÷73 | 52 | 50 | 150 | 83 | 75 | 50   | 450                                   | 550 |
| FT8 \$10 |       | 40 | -  | 105 |    |    | 38   |                                       |     |